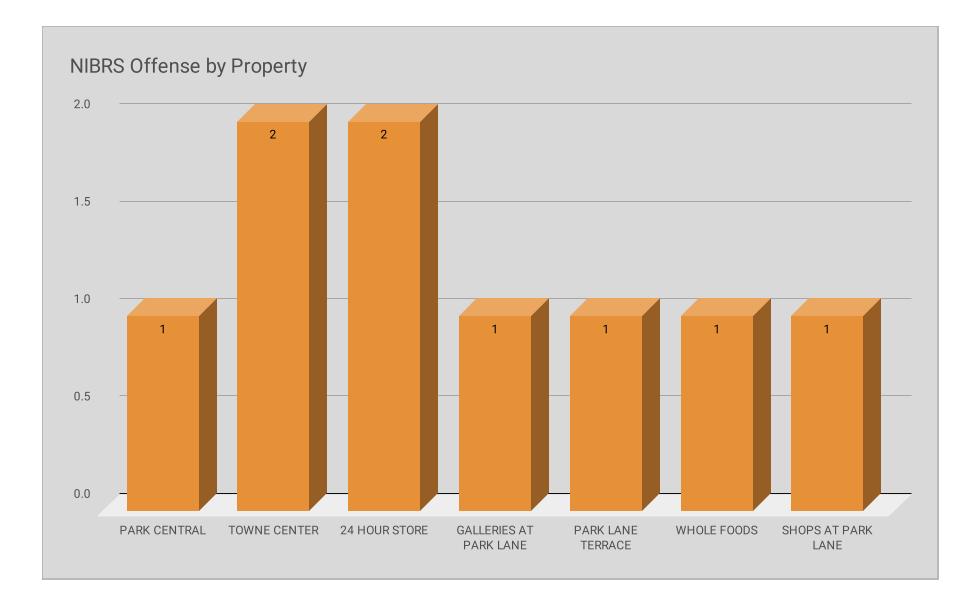

| LOCATION               | PREMISE                    | OFFENSE                      | ADDRESS          | DATE      | TIME        | REPORTING<br>AREA | SERVICE #   |
|------------------------|----------------------------|------------------------------|------------------|-----------|-------------|-------------------|-------------|
| PARK CENTRAL           | Apartment Complex/Building | AGG ASSAULT - FV             | 8325 MEADOW RD   | 9/30/2020 | 4:00:00 PM  | 1038              | 174336-2020 |
| TOWNE CENTER           | Apartment Parking Lot      | THEFT FROM MOTOR VEHICLE     | 8620 PARK LN     | 9/30/2020 | 3:00:00 PM  | 1084              | 174504-2020 |
| 24 HOUR STORE          | Parking (Business)         | AGG ASSAULT                  | 8455 PARK LN     | 10/1/2020 | 10:00:00 PM | 4527              | 175123-2020 |
| GALLERIES AT PARK LANE | Apartment Complex/Building | BURGLARY-BUSINESS            | 8110 PARK LN     | 10/2/2020 | 2:00:00 AM  | 1083              | 175234-2020 |
| PARK LANE TERRACE      | Apartment Parking Lot      | THEFT FROM MOTOR VEHICLE     | 6818 LARMANDA ST | 10/2/2020 | 5:00:00 AM  | 6014              | 175278-2020 |
| 24 HOUR STORE          | Grocery/Supermarket        | AGG ASSAULT                  | 8455 PARK LN     | 9/30/2020 | 12:00:00 AM | 4527              | 176349-2020 |
| TOWNE CENTER           | Apartment Parking Lot      | AGG ASSAULT - FV             | 8620 PARK LN     | 10/4/2020 | 4:45:00 AM  | 1084              | 176615-2020 |
| WHOLE FOODS            | Grocery/Supermarket        | THEFT OF MOTOR VEHICLE PARTS | 8190 PARK LN     | 10/2/2020 | 1:00:00 PM  | 1083              | 812048-2020 |
| SHOPS AT PARK LANE     | Retail Store               | SHOPLIFTING                  | 8160 PARK LN     | 10/4/2020 | 5:08:00 PM  | 1083              | 812153-2020 |