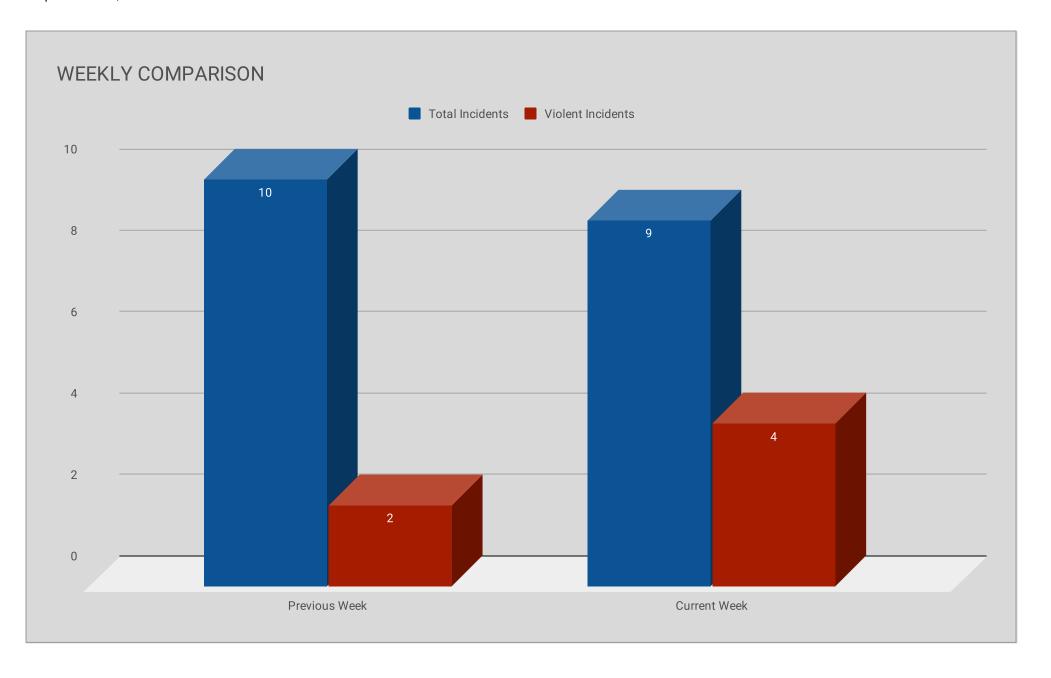

Parking Lot      | THEFT FROM MOTOR VEHICLE     | 6818 LARMANDA ST | 10/2/2020 | 5:00:00 AM  | 6014              | 175278-2020 |
| 24 HOUR STORE          | Grocery/Supermarket        | AGG ASSAULT                  | 8455 PARK LN     | 9/30/2020 | 12:00:00 AM | 4527              | 176349-2020 |
| TOWNE CENTER           | Apartment Parking Lot      | AGG ASSAULT - FV             | 8620 PARK LN     | 10/4/2020 | 4:45:00 AM  | 1084              | 176615-2020 |
| WHOLE FOODS            | Grocery/Supermarket        | THEFT OF MOTOR VEHICLE PARTS | 8190 PARK LN     | 10/2/2020 | 1:00:00 PM  | 1083              | 812048-2020 |
| SHOPS AT PARK LANE     | Retail Store               | SHOPLIFTING                  | 8160 PARK LN     | 10/4/2020 | 5:08:00 PM  | 1083              | 812153-2020 |