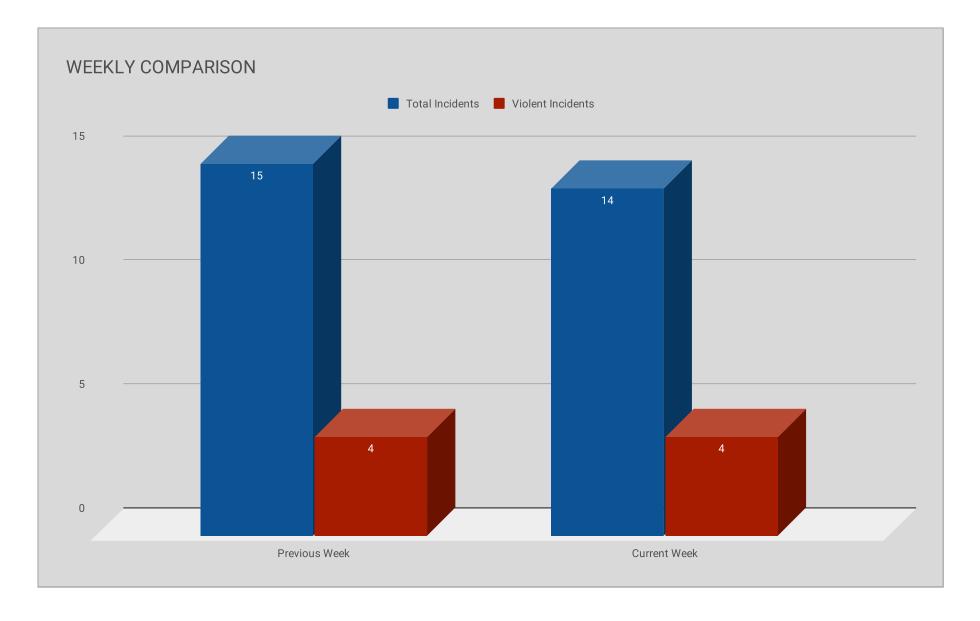

ility            | ALL OTHER LARCENY        | 6200 RETAIL RD      | 10/30/2020 | 2:30:00 PM  | 4529              | 194006-2020 |
| WILDFLOWER            | Apartment Parking Lot       | THEFT FROM MOTOR VEHICLE | 6031 PINELAND DR    | 10/31/2020 | 8:00:00 PM  | 4527              | 195166-2020 |
| PRESBYTERIAN HOSPITAL | Parking (Business)          | THEFT FROM MOTOR VEHICLE | 8200 WALNUT HILL LN | 10/31/2020 | 6:50:00 PM  | 8823              | 195529-2020 |
| TOWNE CENTER          | Apartment Complex/Building  | THEFT FROM MOTOR VEHICLE | 8620 PARK LN        | 10/31/2020 | 7:01:00 AM  | 1084              | 194501-2020 |
| VILLAS DEL SOLAMAR    | Apartment Parking Lot       | THEFT FROM MOTOR VEHICLE | 8350 PARK LN        | 11/1/2020  | 1:40:00 AM  | 1084              | 195673-2020 |