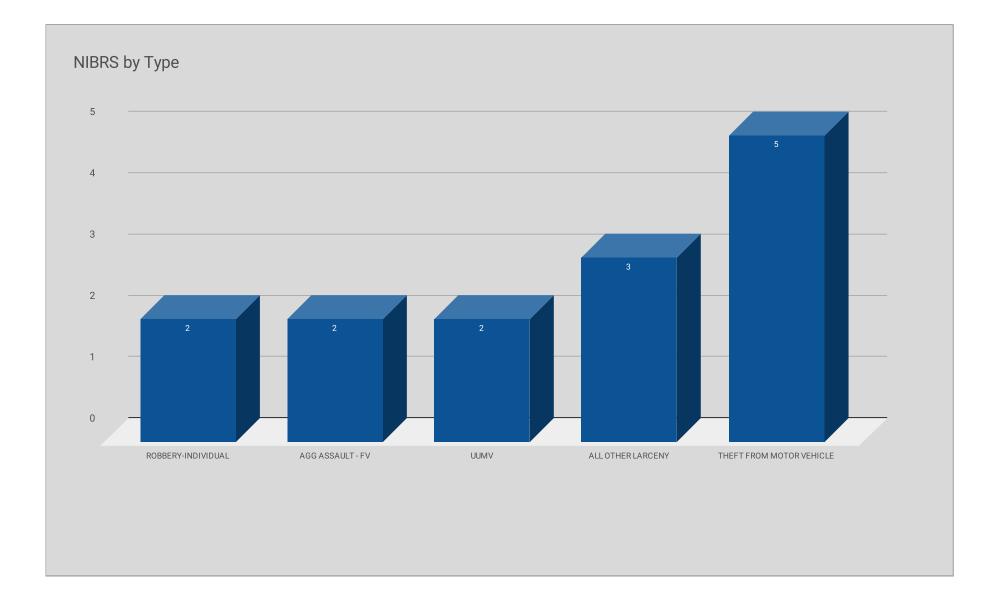

| LOCATION              | PREMISE                     | OFFENSE                  | ADDRESS             | DATE       | TIME        | REPORTING<br>AREA | SERVICE #   |
|-----------------------|-----------------------------|--------------------------|---------------------|------------|-------------|-------------------|-------------|
| PRESBYTERIAN HOSPITAL | Apartment Complex/Building  | ROBBERY-INDIVIDUAL       | 8213 WALNUT HILL LN | 10/26/2020 | 1:00:00 AM  | 1062              | 191201-2020 |
| FAIR OAKS CONDOS      | Apartment Complex/Building  | AGG ASSAULT - FV         | 7030 FAIR OAKS AVE  | 10/26/2020 | 4:00:00 AM  | 4527              | 191259-2020 |
| VALENCEO @ MIDTOWN    | Apartment Residence         | AGG ASSAULT - FV         | 7222 FAIR OAKS AVE  | 10/28/2020 | 3:00:00 AM  | 4527              | 192509-2020 |
| PUBLIC STREET         | Outdoor Area Public/Private | UUMV                     | 6900 HEMLOCK AVE    | 10/28/2020 | 7:00:00 PM  | 1084              | 193214-2020 |
| WALMART               | Grocery/Supermarket         | ALL OTHER LARCENY        | 6185 RETAIL RD      | 10/28/2020 | 8:00:00 PM  | 4529              | 193092-2020 |
| PRINCETON COURT       | Apartment Complex/Building  | ALL OTHER LARCENY        | 6101 MELODY LN      | 10/29/2020 | 3:00:00 PM  | 1084              | 193683-2020 |
| VERANDA @ MIDTOWN     | Apartment Parking Lot       | UUMV                     | 6519 MELODY LN      | 10/29/2020 | 10:00:00 PM | 1084              | 193784-2020 |
| VIVA FOOD MART        | Parking (Business)          | ROBBERY-INDIVIDUAL       | 6800 SHADY BROOK LN | 10/29/2020 | 10:51:00 PM | 4528              | 193634-2020 |
| CITYSCAPE             | Apartment Parking Lot       | THEFT FROM MOTOR VEHICLE | 6466 RIDGECREST RD  | 10/29/2020 | 6:00:00 PM  | 1084              | 194069-2020 |
| TIMBER CREEK SHOPPING | Medical Facility            | ALL OTHER LARCENY        | 6200 RETAIL RD      | 10/30/2020 | 2:30:00 PM  | 4529              | 194006-2020 |
| WILDFLOWER            | Apartment Parking Lot       | THEFT FROM MOTOR VEHICLE | 6031 PINELAND DR    | 10/31/2020 | 8:00:00 PM  | 4527              | 195166-2020 |
| PRESBYTERIAN HOSPITAL | Parking (Business)          | THEFT FROM MOTOR VEHICLE | 8200 WALNUT HILL LN | 10/31/2020 | 6:50:00 PM  | 8823              | 195529-2020 |
| TOWNE CENTER          | Apartment Complex/Building  | THEFT FROM MOTOR VEHICLE | 8620 PARK LN        | 10/31/2020 | 7:01:00 AM  | 1084              | 194501-2020 |
| VILLAS DEL SOLAMAR    | Apartment Parking Lot       | THEFT FROM MOTOR VEHICLE | 8350 PARK LN        | 11/1/2020  | 1:40:00 AM  | 1084              | 195673-2020 |