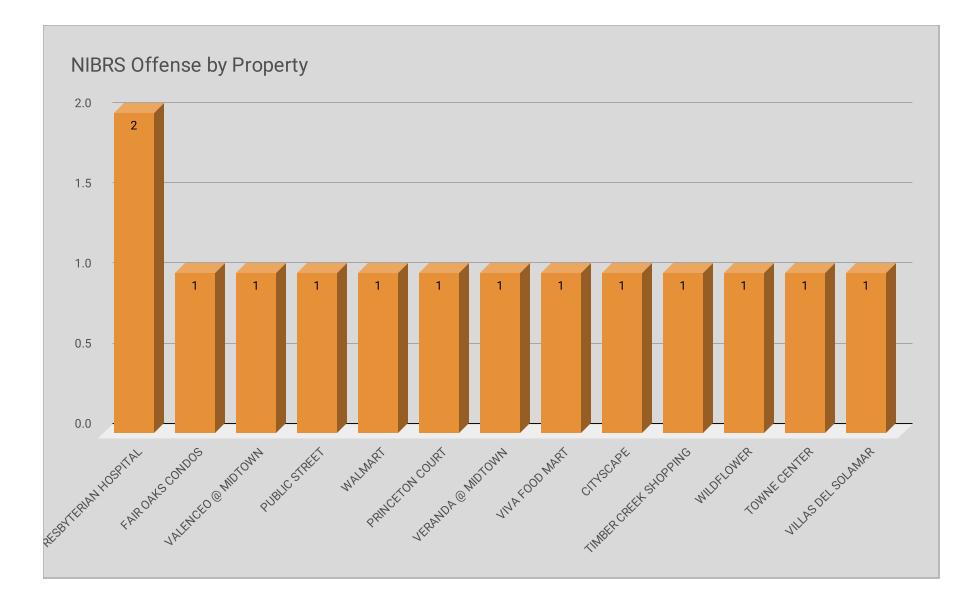

| LOCATION              | PREMISE                     | OFFENSE                  | ADDRESS             | DATE       | TIME        | REPORTING<br>AREA | SERVICE #   |
|-----------------------|-----------------------------|--------------------------|---------------------|------------|-------------|-------------------|-------------|
| PRESBYTERIAN HOSPITAL | Apartment Complex/Building  | ROBBERY-INDIVIDUAL       | 8213 WALNUT HILL LN | 10/26/2020 | 1:00:00 AM  | 1062              | 191201-2020 |
| FAIR OAKS CONDOS      | Apartment Complex/Building  | AGG ASSAULT - FV         | 7030 FAIR OAKS AVE  | 10/26/2020 | 4:00:00 AM  | 4527              | 191259-2020 |
| VALENCEO @ MIDTOWN    | Apartment Residence         | AGG ASSAULT - FV         | 7222 FAIR OAKS AVE  | 10/28/2020 | 3:00:00 AM  | 4527              | 192509-2020 |
| PUBLIC STREET         | Outdoor Area Public/Private | UUMV                     | 6900 HEMLOCK AVE    | 10/28/2020 | 7:00:00 PM  | 1084              | 193214-2020 |
| WALMART               | Grocery/Supermarket         | ALL OTHER LARCENY        | 6185 RETAIL RD      | 10/28/2020 | 8:00:00 PM  | 4529              | 193092-2020 |
| PRINCETON COURT       | Apartment Complex/Building  | ALL OTHER LARCENY        | 6101 MELODY LN      | 10/29/2020 | 3:00:00 PM  | 1084              | 193683-2020 |
| VERANDA @ MIDTOWN     | Apartment Parking Lot       | UUMV                     | 6519 MELODY LN      | 10/29/2020 | 10:00:00 PM | 1084              | 193784-2020 |
| VIVA FOOD MART        | Parking (Business)          | ROBBERY-INDIVIDUAL       | 6800 SHADY BROOK LN | 10/29/2020 | 10:51:00 PM | 4528              | 193634-2020 |
| CITYSCAPE             | Apartment Parking Lot       | THEFT FROM MOTOR VEHICLE | 6466 RIDGECREST RD  | 10/29/2020 | 6:00:00 PM  | 1084              | 194069-2020 |
| TIMBER CREEK SHOPPING | Medical Facility            | ALL OTHER LARCENY        | 6200 RETAIL RD      | 10/30/2020 | 2:30:00 PM  | 4529              | 194006-2020 |
| WILDFLOWER            | Apartment Parking Lot       | THEFT FROM MOTOR VEHICLE | 6031 PINELAND DR    | 10/31/2020 | 8:00:00 PM  | 4527              | 195166-2020 |
| PRESBYTERIAN HOSPITAL | Parking (Business)          | THEFT FROM MOTOR VEHICLE | 8200 WALNUT HILL LN | 10/31/2020 | 6:50:00 PM  | 8823              | 195529-2020 |
| TOWNE CENTER          | Apartment Complex/Building  | THEFT FROM MOTOR VEHICLE | 8620 PARK LN        | 10/31/2020 | 7:01:00 AM  | 1084              | 194501-2020 |
| VILLAS DEL SOLAMAR    | Apartment Parking Lot       | THEFT FROM MOTOR VEHICLE | 8350 PARK LN        | 11/1/2020  | 1:40:00 AM  | 1084              | 195673-2020 |