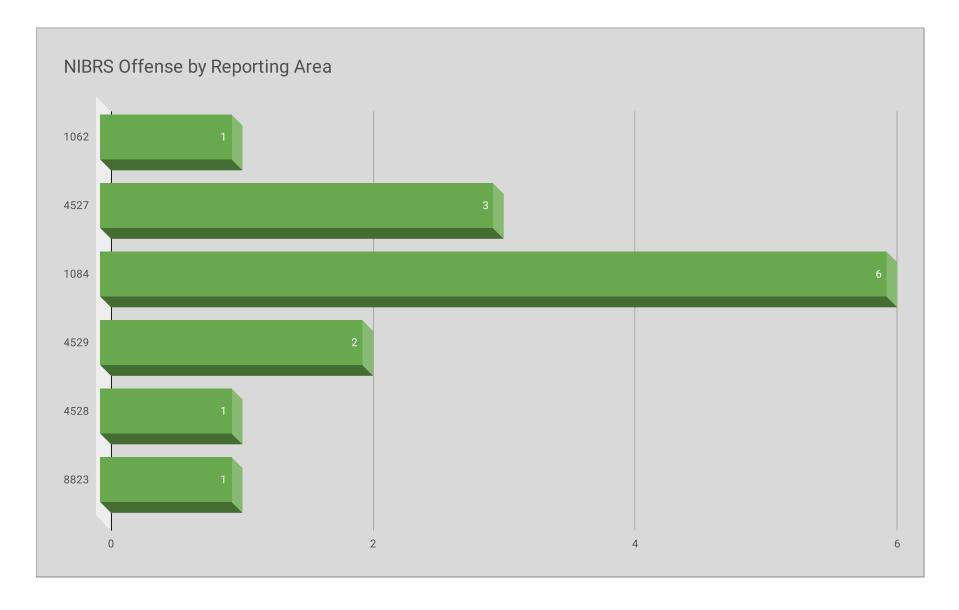

| LOCATION              | PREMISE                     | OFFENSE                  | ADDRESS             | DATE       | TIME        | REPORTING<br>AREA | SERVICE #   |
|-----------------------|-----------------------------|--------------------------|---------------------|------------|-------------|-------------------|-------------|
| PRESBYTERIAN HOSPITAL | Apartment Complex/Building  | ROBBERY-INDIVIDUAL       | 8213 WALNUT HILL LN | 10/26/2020 | 1:00:00 AM  | 1062              | 191201-2020 |
| FAIR OAKS CONDOS      | Apartment Complex/Building  | AGG ASSAULT - FV         | 7030 FAIR OAKS AVE  | 10/26/2020 | 4:00:00 AM  | 4527              | 191259-2020 |
| VALENCEO @ MIDTOWN    | Apartment Residence         | AGG ASSAULT - FV         | 7222 FAIR OAKS AVE  | 10/28/2020 | 3:00:00 AM  | 4527              | 192509-2020 |
| PUBLIC STREET         | Outdoor Area Public/Private | UUMV                     | 6900 HEMLOCK AVE    | 10/28/2020 | 7:00:00 PM  | 1084              | 193214-2020 |
| WALMART               | Grocery/Supermarket         | ALL OTHER LARCENY        | 6185 RETAIL RD      | 10/28/2020 | 8:00:00 PM  | 4529              | 193092-2020 |
| PRINCETON COURT       | Apartment Complex/Building  | ALL OTHER LARCENY        | 6101 MELODY LN      | 10/29/2020 | 3:00:00 PM  | 1084              | 193683-2020 |
| VERANDA @ MIDTOWN     | Apartment Parking Lot       | UUMV                     | 6519 MELODY LN      | 10/29/2020 | 10:00:00 PM | 1084              | 193784-2020 |
| VIVA FOOD MART        | Parking (Business)          | ROBBERY-INDIVIDUAL       | 6800 SHADY BROOK LN | 10/29/2020 | 10:51:00 PM | 4528              | 193634-2020 |
| CITYSCAPE             | Apartment Parking Lot       | THEFT FROM MOTOR VEHICLE | 6466 RIDGECREST RD  | 10/29/2020 | 6:00:00 PM  | 1084              | 194069-2020 |
| TIMBER CREEK SHOPPING | Medical Facility            | ALL OTHER LARCENY        | 6200 RETAIL RD      | 10/30/2020 | 2:30:00 PM  | 4529              | 194006-2020 |
| WILDFLOWER            | Apartment Parking Lot       | THEFT FROM MOTOR VEHICLE | 6031 PINELAND DR    | 10/31/2020 | 8:00:00 PM  | 4527              | 195166-2020 |
| PRESBYTERIAN HOSPITAL | Parking (Business)          | THEFT FROM MOTOR VEHICLE | 8200 WALNUT HILL LN | 10/31/2020 | 6:50:00 PM  | 8823              | 195529-2020 |
| TOWNE CENTER          | Apartment Complex/Building  | THEFT FROM MOTOR VEHICLE | 8620 PARK LN        | 10/31/2020 | 7:01:00 AM  | 1084              | 194501-2020 |
| VILLAS DEL SOLAMAR    | Apartment Parking Lot       | THEFT FROM MOTOR VEHICLE | 8350 PARK LN        | 11/1/2020  | 1:40:00 AM  | 1084              | 195673-2020 |