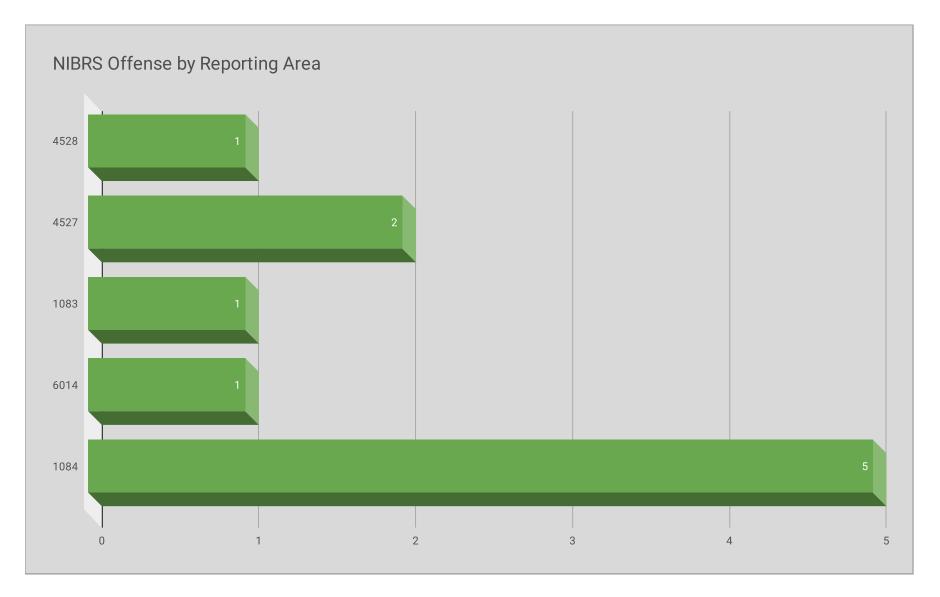

| LOCATION                   | PREMISE                    | OFFENSE            | ADDRESS             | DATE      | ТІМЕ        | REPORTING<br>AREA | SERVICE #   |
|----------------------------|----------------------------|--------------------|---------------------|-----------|-------------|-------------------|-------------|
| Highway, Street, Alley ETC | Highway, Street, Alley ETC | BMV                | 6701 SHADY BROOK LN | 4/18/2022 |             |                   | 071820-2022 |
| The Lofts Condos           | Parking (Business)         | UUMV               | 7152 FAIR OAKS AVE  | 4/19/2022 | 4:55:00 PM  | 4527              | 069030-2022 |
| Wildflower Apts            | Apartment Parking Lot      | ROBBERY-INDIVIDUAL | 8515 PARK LN        | 4/20/2022 | 10:50:00 PM | 4527              | 069461-2022 |
| The Shops at Park Ln.      | Apartment Parking Lot      | BMV                | 8080 PARK LN        | 4/21/2022 | 10:10:00 AM | 1083              | 069823-2022 |
| Serendipity Apts.          | Apartment Parking Lot      | AGG ASSAULT - FV   | 8790 PARK LN        | 4/22/2022 | 11:00:00 PM | 6014              | 070778-2022 |
| The Pearl at Midtown Apts. | Parking (Business)         | UUMV               | 6008 RIDGECREST RD  | 4/22/2022 | 9:00:00 PM  | 1084              | 072427-2022 |
| Sanata Fe Trails Apts.     | Apartment Residence        | UUMV               | 6335 MELODY LN      | 4/23/2022 | 3:00:00 AM  | 1084              | 071634-2022 |
| The Point Apts.            | Apartment Residence        | UUMV               | 6514 RIDGECREST RD  | 4/23/2022 | 10:30:00 PM | 1084              | 072764-2022 |
| Biltmore Apts.             | Parking Lot (All Others)   | UUMV               | 6315 MELODY LN      | 4/23/2022 | 7:00:00 PM  | 1084              | 071643-2022 |
| The Pearl @ Midtown Apts.  | Apartment Residence        | UUMV               | 6300 RIDGECREST RD  | 4/24/2022 | 7:00:00 PM  | 1084              | 072224-2022 |
|                            |                            |                    |                     |           |             |                   |             |
|                            |                            |                    |                     |           |             |                   |             |
|                            |                            |                    |                     |           |             |                   |             |
|                            |                            |                    |                     |           |             |                   |             |