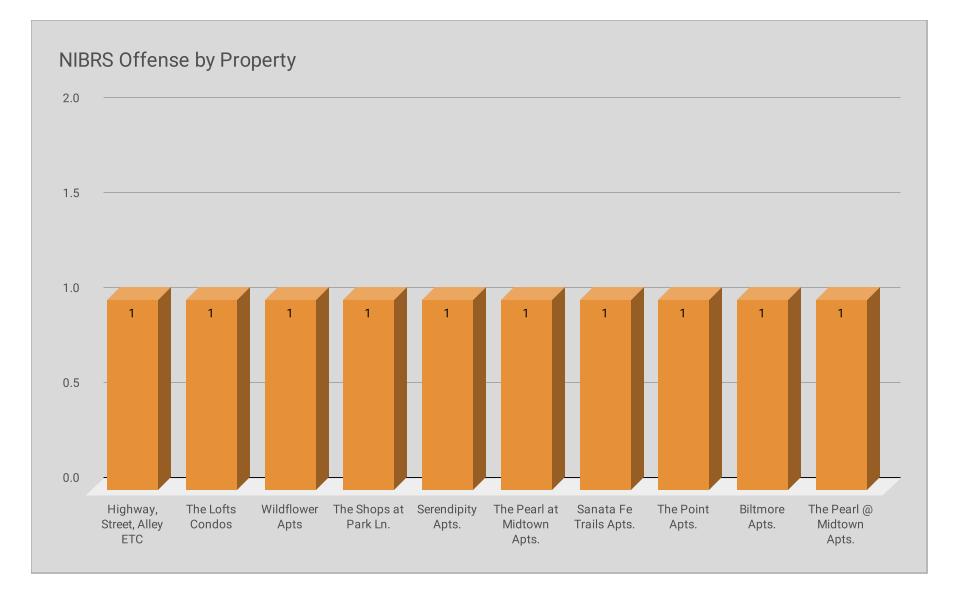

| LOCATION                   | PREMISE                    | OFFENSE            | ADDRESS             | DATE      | ТІМЕ        | REPORTING<br>AREA | SERVICE #   |
|----------------------------|----------------------------|--------------------|---------------------|-----------|-------------|-------------------|-------------|
| Highway, Street, Alley ETC | Highway, Street, Alley ETC | BMV                | 6701 SHADY BROOK LN | 4/18/2022 |             |                   | 071820-2022 |
| The Lofts Condos           | Parking (Business)         | UUMV               | 7152 FAIR OAKS AVE  | 4/19/2022 | 4:55:00 PM  | 4527              | 069030-2022 |
| Wildflower Apts            | Apartment Parking Lot      | ROBBERY-INDIVIDUAL | 8515 PARK LN        | 4/20/2022 | 10:50:00 PM | 4527              | 069461-2022 |
| The Shops at Park Ln.      | Apartment Parking Lot      | BMV                | 8080 PARK LN        | 4/21/2022 | 10:10:00 AM | 1083              | 069823-2022 |
| Serendipity Apts.          | Apartment Parking Lot      | AGG ASSAULT - FV   | 8790 PARK LN        | 4/22/2022 | 11:00:00 PM | 6014              | 070778-2022 |
| The Pearl at Midtown Apts. | Parking (Business)         | UUMV               | 6008 RIDGECREST RD  | 4/22/2022 | 9:00:00 PM  | 1084              | 072427-2022 |
| Sanata Fe Trails Apts.     | Apartment Residence        | UUMV               | 6335 MELODY LN      | 4/23/2022 | 3:00:00 AM  | 1084              | 071634-2022 |
| The Point Apts.            | Apartment Residence        | UUMV               | 6514 RIDGECREST RD  | 4/23/2022 | 10:30:00 PM | 1084              | 072764-2022 |
| Biltmore Apts.             | Parking Lot (All Others)   | UUMV               | 6315 MELODY LN      | 4/23/2022 | 7:00:00 PM  | 1084              | 071643-2022 |
| The Pearl @ Midtown Apts.  | Apartment Residence        | UUMV               | 6300 RIDGECREST RD  | 4/24/2022 | 7:00:00 PM  | 1084              | 072224-2022 |
|                            |                            |                    |                     |           |             |                   |             |
|                            |                            |                    |                     |           |             |                   |             |
|                            |                            |                    |                     |           |             |                   |             |
|                            |                            |                    |                     |           |             |                   |             |