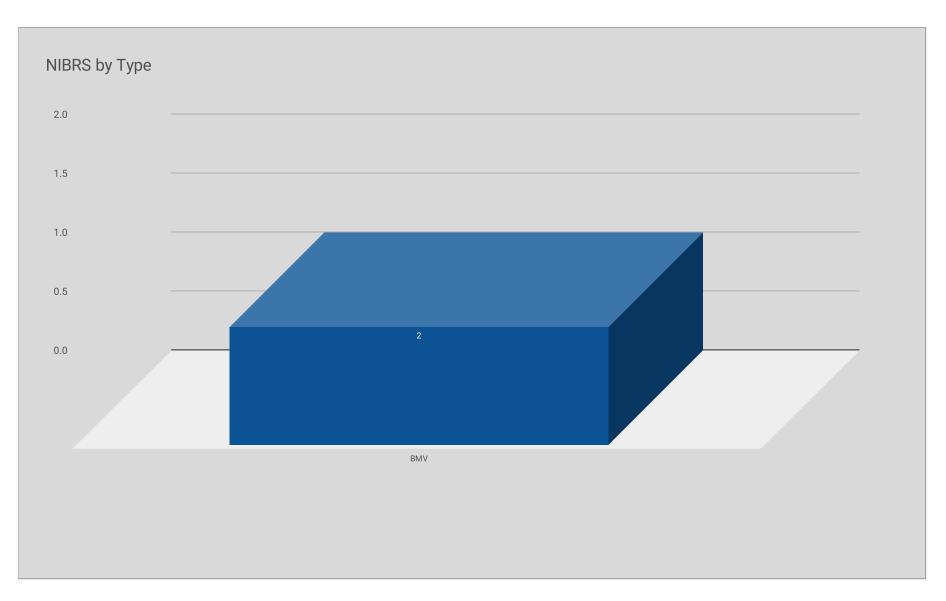

| LOCATION                   | PREMISE                    | OFFENSE            | ADDRESS             | DATE      | ТІМЕ        | REPORTING<br>AREA | SERVICE #   |
|----------------------------|----------------------------|--------------------|---------------------|-----------|-------------|-------------------|-------------|
| Highway, Street, Alley ETC | Highway, Street, Alley ETC | BMV                | 6701 SHADY BROOK LN | 4/18/2022 |             |                   | 071820-2022 |
| The Lofts Condos           | Parking (Business)         | UUMV               | 7152 FAIR OAKS AVE  | 4/19/2022 | 4:55:00 PM  | 4527              | 069030-2022 |
| Wildflower Apts            | Apartment Parking Lot      | ROBBERY-INDIVIDUAL | 8515 PARK LN        | 4/20/2022 | 10:50:00 PM | 4527              | 069461-2022 |
| The Shops at Park Ln.      | Apartment Parking Lot      | BMV                | 8080 PARK LN        | 4/21/2022 | 10:10:00 AM | 1083              | 069823-2022 |
| Serendipity Apts.          | Apartment Parking Lot      | AGG ASSAULT - FV   | 8790 PARK LN        | 4/22/2022 | 11:00:00 PM | 6014              | 070778-2022 |
| The Pearl at Midtown Apts. | Parking (Business)         | UUMV               | 6008 RIDGECREST RD  | 4/22/2022 | 9:00:00 PM  | 1084              | 072427-2022 |
| Sanata Fe Trails Apts.     | Apartment Residence        | UUMV               | 6335 MELODY LN      | 4/23/2022 | 3:00:00 AM  | 1084              | 071634-2022 |
| The Point Apts.            | Apartment Residence        | UUMV               | 6514 RIDGECREST RD  | 4/23/2022 | 10:30:00 PM | 1084              | 072764-2022 |
| Biltmore Apts.             | Parking Lot (All Others)   | UUMV               | 6315 MELODY LN      | 4/23/2022 | 7:00:00 PM  | 1084              | 071643-2022 |
| The Pearl @ Midtown Apts.  | Apartment Residence        | UUMV               | 6300 RIDGECREST RD  | 4/24/2022 | 7:00:00 PM  | 1084              | 072224-2022 |
|                            |                            |                    |                     |           |             |                   |             |
|                            |                            |                    |                     |           |             |                   |             |
|                            |                            |                    |                     |           |             |                   |             |
|                            |                            |                    |                     |           |             |                   |             |